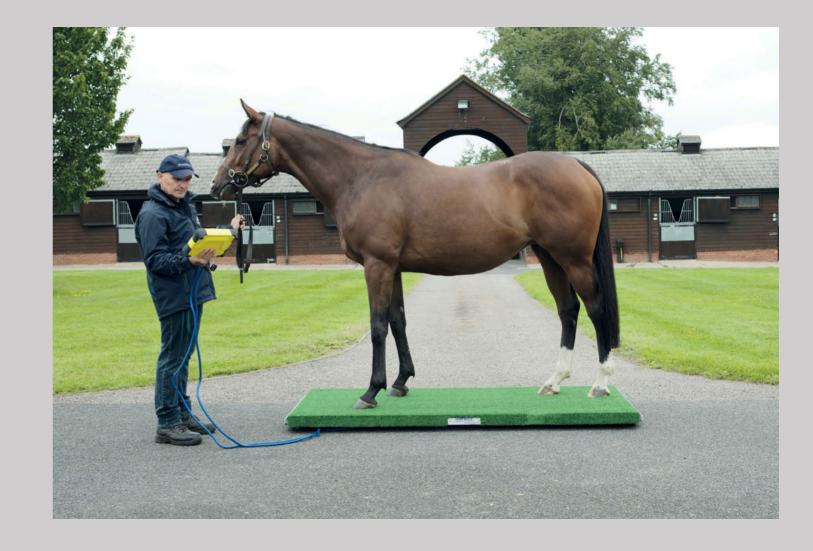

### Mini Tokyo – Thoroughbred

#### **Specifications**

Total Product Weight 91Kg

Two end sections 16.5Kg each

Middle section 20Kg

Ramps 8.5Kg each Rail 10.5Kg each

Horse standing area 1.83m x 0.87m

AstroTurf

Bluetooth JR5000 read out unit, mains rechargeable

Maximum weight capacity 1500Kg

Fits easily into a hatchback

Carry bags 5 (Optional Extra)