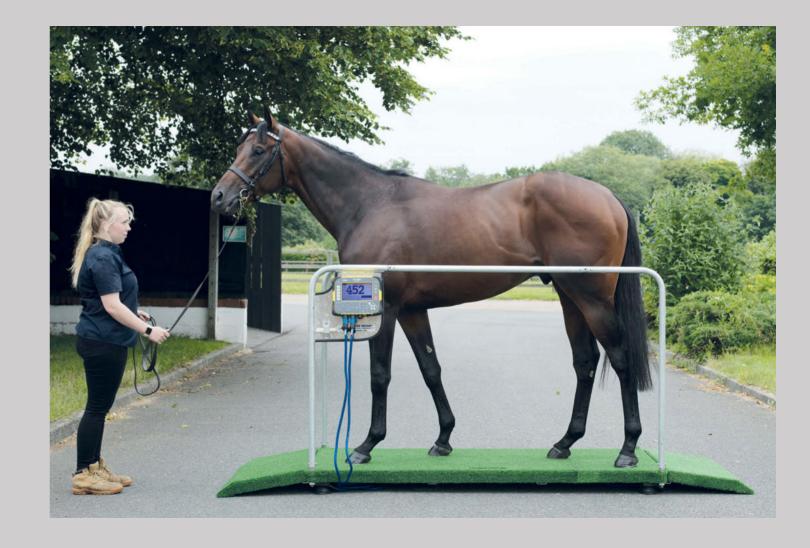

## Mini Tokyo

#### **Specifications**

Total Product Weight 53Kg

Two end sections 16.5Kg each

Middle section 20Kg

Horse standing area 1.83m x 0.87m

AstroTurf

Bluetooth JR5000 read out unit, mains rechargeable

Maximum weight capacity 1500Kg

Fits easily into a hatchback

Carry bags 3 (Optional Extra)