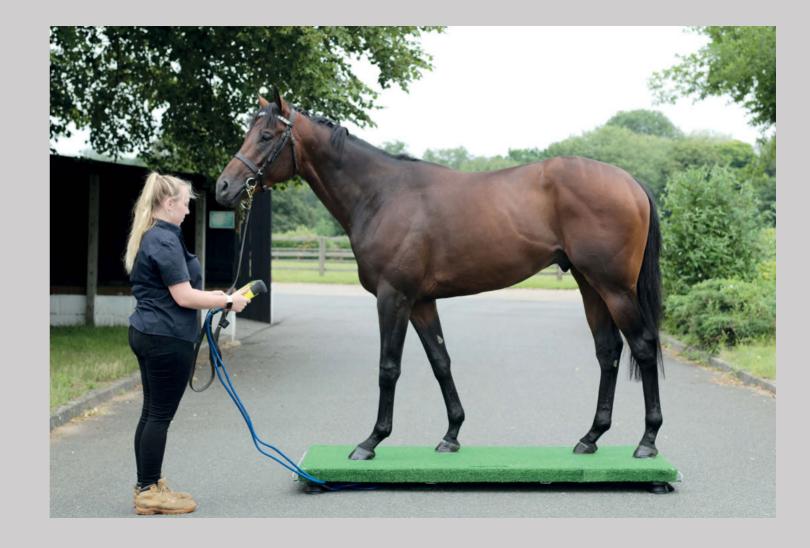

#### **Specifications**

Total Product Weight 91Kg

Two end sections 16.5Kg each

Middle section 20Kg

Ramps 8.5Kg each Rail 10.5Kg each

Horse standing area 1.83m x 0.87m

AstroTurf

Bluetooth JR5000 read out unit, mains rechargeable

Maximum weight capacity 1500Kg

Fits easily into a hatchback

Carry bags 5 (Optional Extra)