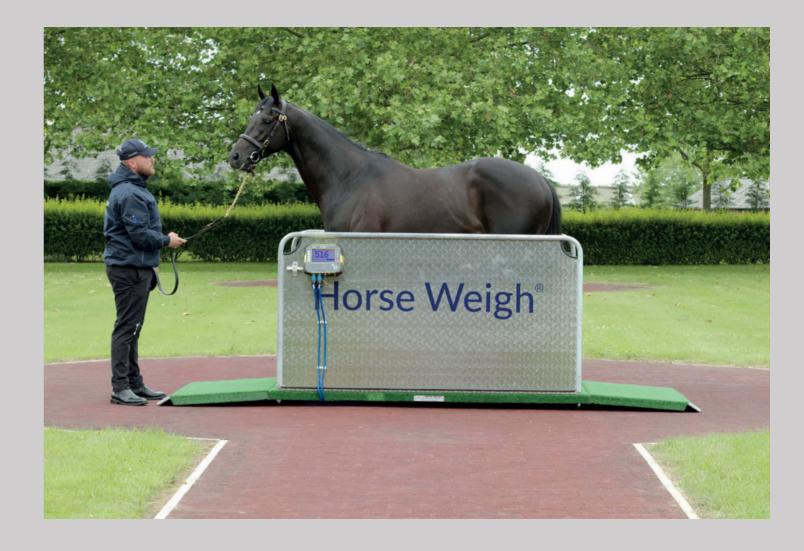

### Mini Tokyo – Thoroughbred

#### **Specifications**

Total Product Weight 91Kg

Two end sections 16.5Kg each

Middle section 20Kg

Ramps 8.5Kg each Rail 10.5Kg each

Horse standing area 1.83m x 0.87m

AstroTurf

Bluetooth JR5000 read out unit, mains rechargeable