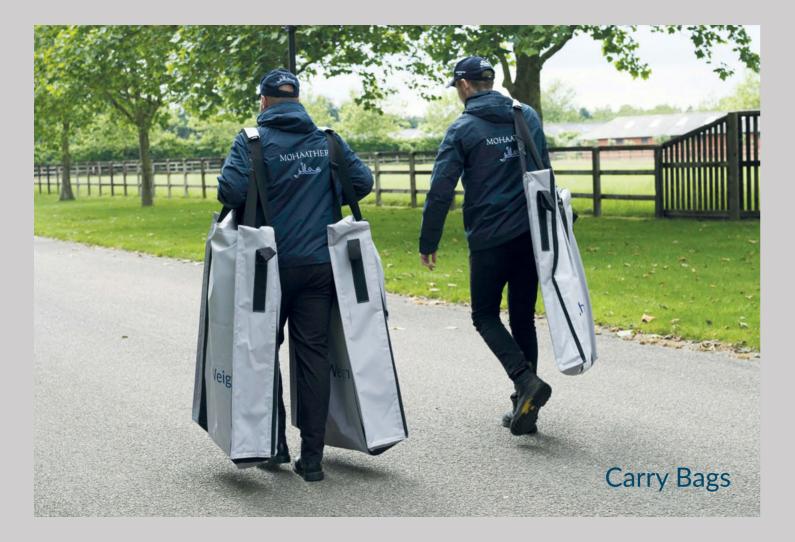

Maximum weight capacity 1500Kg

Fits easily into a hatchback

Carry bags 5 (Optional Extra)

Fits easily into a hatchback

Carry bags 3 (Optional Extra)