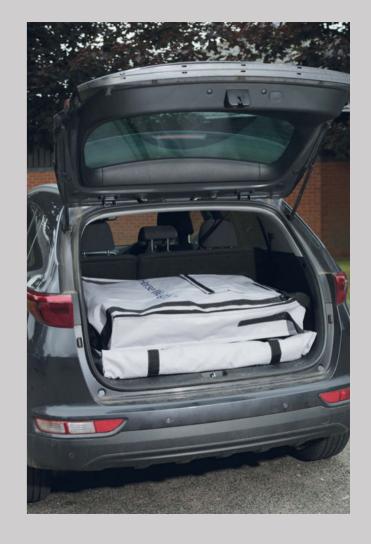

Maximum weight capacity 1500Kg

Fits easily into a hatchback

Carry bags 5 (Optional Extra)

Fits easily into a hatchback

Carry bags 3 (Optional Extra)