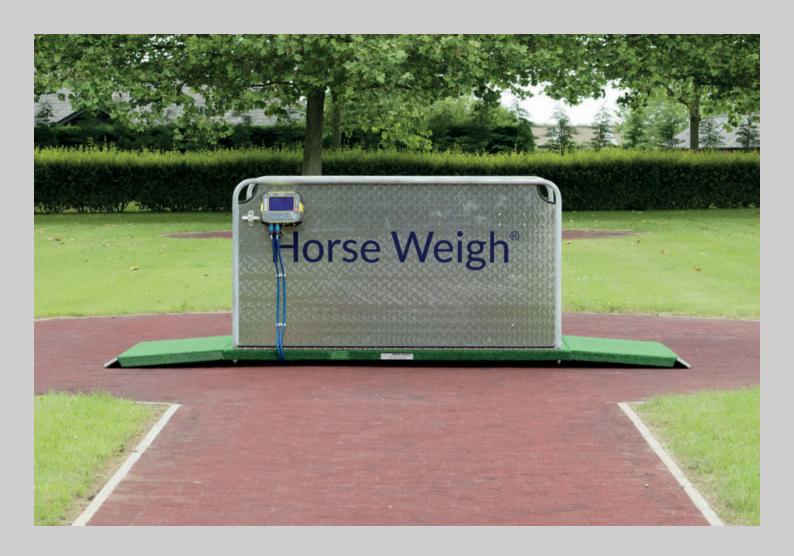

# Olympic

#### **Specifications**

Product Weight 185Kg

Horse standing area 2.14m x 1.22m Ramps 0.80m x 1.22m

AstroTurf
Bluetooth JR5000 read out unit, mains rechargeable
Foamex lined internal sides