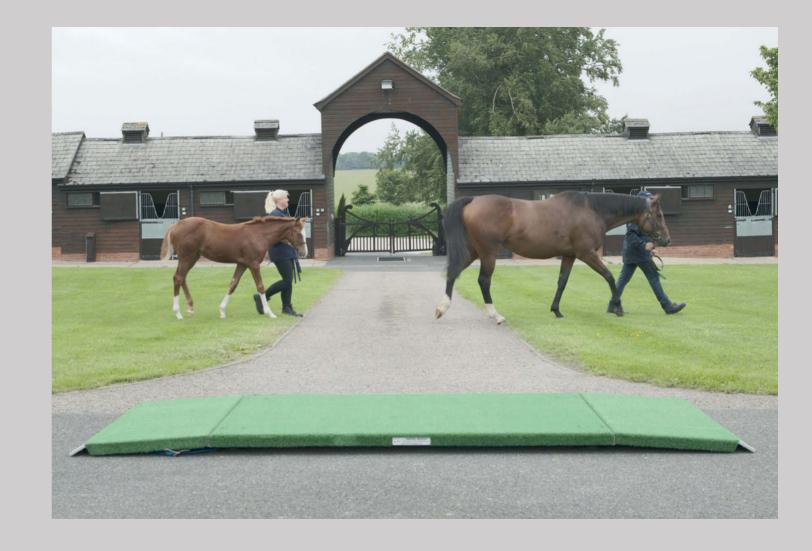

### Mini Tokyo – Thoroughbred

#### **Specifications**

Total Product Weight 91Kg

Two end sections 16.5Kg each

Middle section 20Kg

Ramps 8.5Kg each Rail 10.5Kg each

Horse standing area 1.83m x 0.87m

AstroTurf

Bluetooth JR5000 read out unit, mains rechargeable

Maximum weight capacity 1500Kg

Fits easily into a hatchback

Carry bags 5 (Optional Extra)