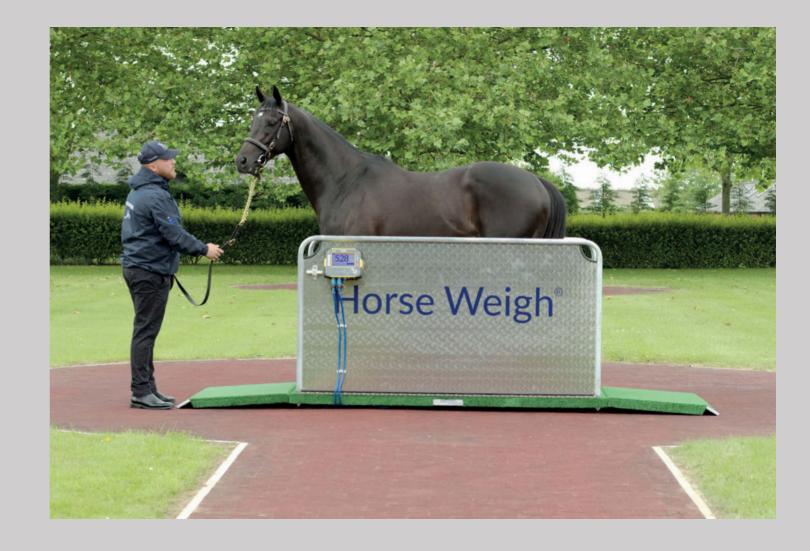

### Mini Tokyo – Thoroughbred

#### **Specifications**

Total Product Weight 91Kg

Two end sections 16.5Kg each

Middle section 20Kg

Ramps 8.5Kg each Rail 10.5Kg each

Horse standing area 1.83m x 0.87m

AstroTurf

Bluetooth JR5000 read out unit, mains rechargeable